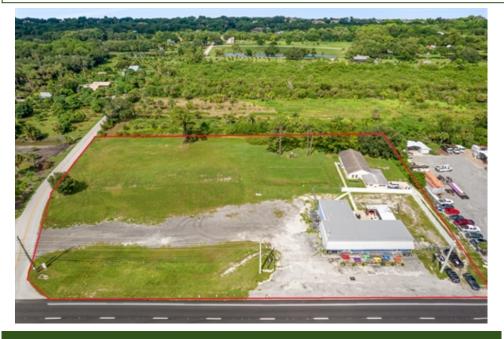

## 5999 N Courtenay Pkwy, Merritt Island , FL 32953

- » MLS #: 968557
- » Commercial | 5,156 ft<sup>2</sup> | Lot: 129,809 ft<sup>2</sup> (2.98 acres)
- » 2.98 Acres
- » 5,156 Sq Ft Commercial Building
- » 1,800 Sq Ft Single Family Home
- » More Info: RustyMelleCommercialPropertyFlorida.com

## \$1,100,000

Investment property or End User ! Zoned BU-1 this 2.98-acre parcel has approx 413 feet of frontage on N Courtney Pkwy and 310 feet of frontage on Crisafulli Rd. Corner lot with protected turn lane off Courtenay Parkway. The property consists of one stand alone commercial building, one single-family home, and vacant land space. The commercial building is concrete block with metal roof, 3,356 sq ft, built in 1954, and fenced in rear with large pergola. Great for a outside resturant seating or storage. The single-family home is concrete block with metal roof, 1,800 living sq ft, built in 1955, 4 bedroom, 2 bathroom, 2 car garage, and is on septic.