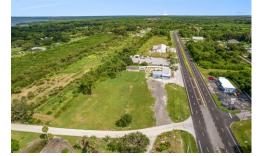

## 5999 N Courtenay Pkwy, Merritt Island , FL 32953

- » MLS #: 968557
- » Commercial | 5,156 ft<sup>2</sup> | Lot: 129,809 ft<sup>2</sup> (2.98 acres)
- » 2.98 Acres
- » 5,156 Sq Ft Commercial Building
- » 1,800 Sq Ft Single Family Home
- » More Info: RustyMelleCommercialPropertyFlorida.com

## \$1,100,000

Investment property or End User ! Zoned BU-1 this 2.98-acre parcel has approx 413 feet of frontage on N Courtney Pkwy and 310 feet of frontage on Crisafulli Rd. Corner lot with protected turn lane off Courtenay Parkway. The property consists of one stand alone commercial building, one single-family home, and vacant land space. The commercial building is concrete block with metal roof, 3,356 sq ft, built in 1954, and fenced in rear with large pergola. Great for a outside resturant seating or storage. The single-family home is concrete block with metal roof, 1,800 living sq ft, built in 1955, 4 bedroom, 2 bathroom, 2 car garage, and is on septic.