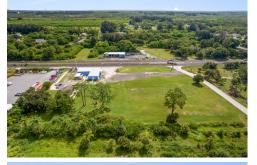

## 5999 N Courtenay Pkwy, Merritt Island , FL 32953

- » MLS #: 968557
- » Commercial | 5,156 ft<sup>2</sup> | Lot: 129,809 ft<sup>2</sup> (2.98 acres)
- » 2.98 Acres
- » 5,156 Sq Ft Commercial Building
- » 1,800 Sq Ft Single Family Home
- » More Info: RustyMelleCommercialPropertyFlorida.com

## \$1,100,000

Investment property or End User ! Zoned BU-1 this 2.98-acre parcel has approx 413 feet of frontage on N Courtney Pkwy and 310 feet of frontage on Crisafulli Rd. Corner lot with protected turn lane off Courtenay Parkway. The property consists of one stand alone commercial building, one single-family home, and vacant land space. The commercial building is concrete block with metal roof, 3,356 sq ft, built in 1954, and fenced in rear with large pergola. Great for a outside resturant seating or storage. The single-family home is concrete block with metal roof, 1,800 living sq ft, built in 1955, 4 bedroom, 2 bathroom, 2 car garage, and is on septic.