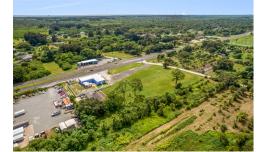

## 5999 N Courtenay Pkwy, Merritt Island , FL 32953

- » MLS #: 968557
- » Commercial | 5,156 ft<sup>2</sup> | Lot: 129,809 ft<sup>2</sup> (2.98 acres)
- » 2.98 Acres
- » 5,156 Sq Ft Commercial Building
- » 1,800 Sq Ft Single Family Home
- » More Info: RustyMelleCommercialPropertyFlorida.com

## \$1,100,000

Investment property or End User ! Zoned BU-1 this 2.98-acre parcel has approx 413 feet of frontage on N Courtney Pkwy and 310 feet of frontage on Crisafulli Rd. Corner lot with protected turn lane off Courtenay Parkway. The property consists of one stand alone commercial building, one single-family home, and vacant land space. The commercial building is concrete block with metal roof, 3,356 sq ft, built in 1954, and fenced in rear with large pergola. Great for a outside resturant seating or storage. The single-family home is concrete block with metal roof, 1,800 living sq ft, built in 1955, 4 bedroom, 2 bathroom, 2 car garage, and is on septic.